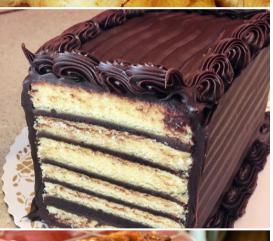

## Passover Menu

| SPONGE CAKE (plain, marble or orange)              | \$17.95     |
|----------------------------------------------------|-------------|
| APPLE TART 10"                                     | \$35.00     |
| SEVEN LAYER CAKE (fudge or chocolate buttercream)  | \$50.00     |
| FUDGE LAYER CAKE 8"                                | \$45.00     |
| FLOURLESS CHOCOLATE CAKE 8                         | \$48.00     |
| MATZOH BROWNIES                                    | \$4.50/ea.  |
| ALMOND HORNS                                       | \$4.95/ea.  |
| STRAWBERRY SHORT CAKE 6"                           | \$30.00     |
| STRAWBERRY SHORT CAKE 8"                           | \$45.00     |
| RAINBOW COOKIES                                    | \$20.00/lb. |
| COCONUT MACAROON (chocolate dipped or plain)       | \$20.00/lb. |
| MANDEL BROTT                                       | \$20.00/lb. |
| ALMOND MACAROONS (chocolate dipped or plain)       | \$20.00/lb. |
| ALMOND LEAVES (plain, almond covered or chocolate) | \$30.00/lb. |