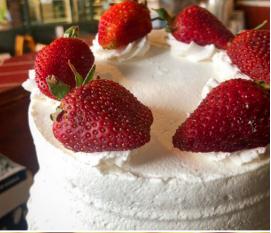

## Passover Menu

| SPONGE CAKE (plain, marble or orange)              | \$17.95     |
|----------------------------------------------------|-------------|
| APPLE TART 10"                                     | \$35.00     |
| SEVEN LAYER CAKE (fudge or chocolate buttercream)  | \$50.00     |
| FUDGE LAYER CAKE 8"                                | \$45.00     |
| FLOURLESS CHOCOLATE CAKE 8                         | \$48.00     |
| MATZOH BROWNIES                                    | \$4.50/ea.  |
| ALMOND HORNS                                       | \$4.95/ea.  |
| STRAWBERRY SHORT CAKE 6"                           | \$30.00     |
| STRAWBERRY SHORT CAKE 8"                           | \$45.00     |
| RAINBOW COOKIES                                    | \$20.00/lb. |
| COCONUT MACAROON (chocolate dipped or plain)       | \$20.00/lb. |
| MANDEL BROTT                                       | \$20.00/lb. |
| ALMOND MACAROONS (chocolate dipped or plain)       | \$20.00/lb. |
| ALMOND LEAVES (plain, almond covered or chocolate) | \$30.00/lb. |